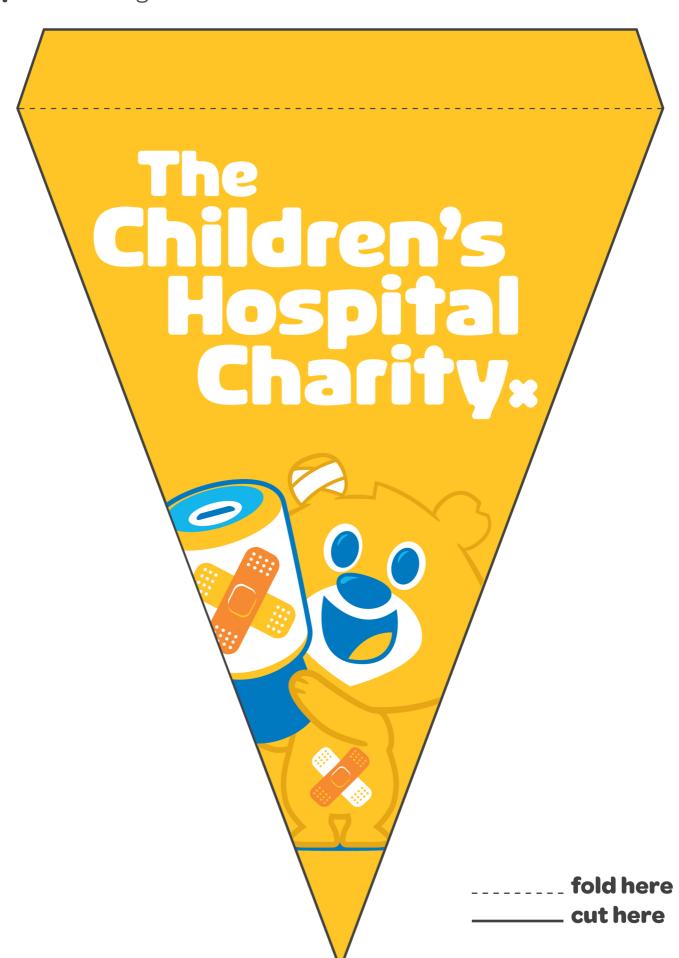

### How to make your own Bunting

Step 1: Glue the template onto strong paper and cut it out

Step 2: Fold along the dotted lines

We love a good sweepstake and raising money for Sheffield Children's. Can you create your own challenge and ask your friends, family and colleagues to have a guess for a donation? The winner wins half of the money or a prize and the rest is donated to Sheffield Children's.